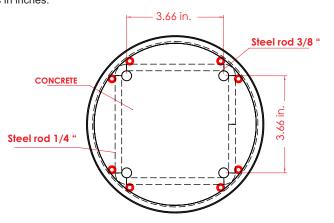

Measures are nominal and can vary, between +- 2%. All dimensions in inches.

## Measure

Diameter:Ø 6.61 in.Total Height:51.18 in.Work height:39.37 in.