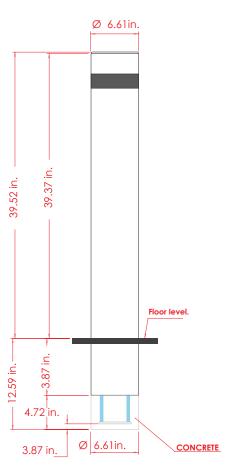

Measures are nominal and can vary, between +- 2%. All dimensions in inches.

## Measure

Diameter:Ø 6.61 in.Total Height:51.18 in.Work height:39.37 in.