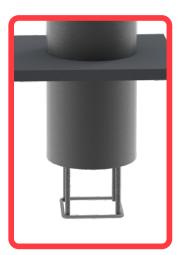

## Anchorage

First mark the auger ubication, then perforate a hole 10 inches diameter and 9 inches depth with a perforating punch.
Clear of dirt the hole as possible and pour the cement mix (previously prepared).
Insert just the bollard base, check the level (no more, no less) and fill the rest of the hole to get a good cimentation.