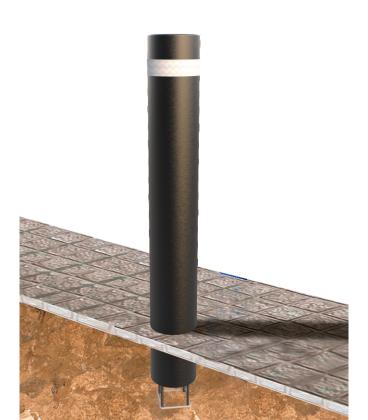

## WHAT LUMINOUS BOLLARDS ARE?

It's an excellent traffic equipment that, at the same time, is useful and also an urban ornament.

Its works avoiding vehicle and motorcicles drivers and else invade the public pedestrians zones and as a safety traffic delimiters.

Can be install on any plane surface or floor type.

## Measure

Diameter:Ø 6.61 in.Total Height:51.18 in.Work height:39.37 in.