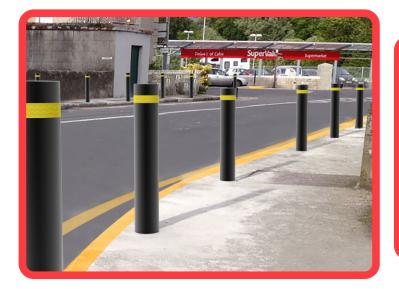

## WHAT LUMINOUS BOLLARDS ARE?

It's an excellent traffic equipment that, at the same time, is useful and also an urban ornament.

Its works avoiding vehicle and motorcicles drivers and else invade the public pedestrians zones and as a safety traffic delimiters.

Can be install on any plane surface or floor type.