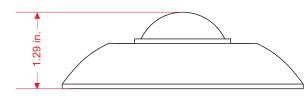

#### Button punched: Measure: diameter: Aprox weight: Color: Optional bolt: c

#### diameter: 4.09 in., height: 1.29 in. 0.99 oz. Natural polished metal. Steel with three notches.

|              | Sphere                           |
|--------------|----------------------------------|
| Made out in: | thermical hardened silicon glass |
| Diameter:    | 2.24 in.                         |
| Height:      | 1.1 in.                          |
| Color:       | Natural.                         |