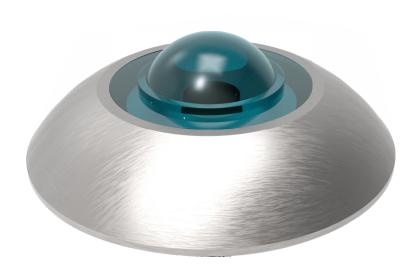

# Button 100

Code: BACI ES-100

#### diameter: 4.09 in., height: 1.29 in. 0.99 oz. Natural polished metal. Steel with three notches.

|              | Sphere                           |
|--------------|----------------------------------|
| Made out in: | thermical hardened silicon glass |
| Diameter:    | 2.24 in.                         |
| Height:      | 1.1 in.                          |
| Color:       | Natural.                         |