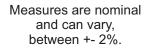

### Measure

#### Button Inox. steel

#### diameter: 4.09 in., height: 1.29 in. 0.99 oz. Natural polished metal. Steel with three notches.

|              | Sphere                           |
|--------------|----------------------------------|
| Made out in: | thermical hardened silicon glass |
| Diameter:    | 2.24 in.                         |
| Height:      | 1.1 in.                          |
| Color:       | Natural.                         |