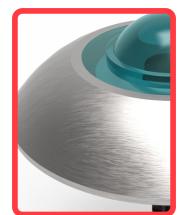

### WHAT IS THE BUTTON 100?

- Buttons (also named cat eyes) works as markers for a safer traffic, planning its installation strategically. Its brilliant glass sphere catches drivers attention even from long distances during day or nights.
- Are idoneus for draw limits on every conditions and places: parking lots, low visibility zones or operates as a guide for any user, even pedestrians or ciclists.
- On pavement, it channelize vehicle traffic, also can indicate displacements or merely can be used as a speed reducers or rumblers; also as a lane distributor.
- Buttons are a versatile and useful item avoiding drivers distractions, but taking their attention with its striking ball.
- The reflective is based on this cristaline sphere that probes its value specially in terms of night visibility.
- Very useful in pedestrian zones, crossings, turns and as outstanding ornament.
- Also has a very important place in the bicycle protected lanes planning as part of an engineered equipment we produce proudly.

## **FEATURES**

- Pressure-punched in one piece dye inox. steel sheet made.
- Very hard resistant body to impacts and deformation, its filled with a strong composite.
- Operates perfectly as a speed reducer in pedestrians crossings and at schools vicinities, also as a lane limiter.
- The glass sphere with a hardener thermical industrial process is 100% safe and secure, in case of breakage, it happens on tiny innofensive pieces.
- Long durability guaranteed by its materials and producing methods.
- An optional strong bolt installing option is used for an optimal fixing on different road pavement or cements.
- The ABS plastic bolt can't be ripped and in case of a separation from the button, its destroy by atrittion causing no harm to vehicles tires.
- Are easy installation items and no need maintenance.
- Commonly, buttons installation requires epoxic mix, this glue resists high temperatures changes, is also resistant to physic & chemical agents resulting in a very durable product, so its use its strongly recommendable.