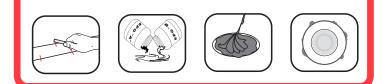

### installation procedure

Installing must be done hand made with the recommended epoxic glue

- 1- Prepare the surface. Most be clean and dry. Mark installation site in a triangular pitch scheme of 10 inches.
- 2- Put epoxic glue on all the button's reverse surface (3.5 oz aprox.).
- 3- Place the button and press it (Pressing is important for strong fixation).
- 4- Other installation way implies fixing with glue and with a bolt. In that case
  perforate floor with a 1/2" bit drill to a 3" depth. Go to step 2.
- 5- Dry time for glue fixation is about two hours.

#### NOTE: DIRECTIONS FOR PREPARING TWO COMPONENTS EPOXIC GLUE

TAKE SIMMILAR QUANTITIES OF BOTH COMPONENTS "A" + "B". MAKE A HOMOGENEOUS MIX. ATTENTION: LEFTOVERS OF EPOXIC GLUE MOST BE CASTAWAY, IS A ONE TIME USE PRODUCT.