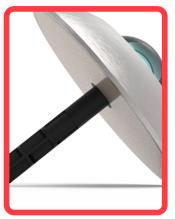

## **FEATURES**

- Pressure-punched in one piece dye inox. steel sheet made.
- Very hard resistant body to impacts and deformation, its filled with a strong composite.
- Operates perfectly as a speed reducer in pedestrians crossings and at schools vicinities, also as a lane limiter.
- The glass sphere with a hardener thermical industrial process is 100% safe and secure, in case of breakage, it happens on tiny innofensive pieces.
- Long durability guaranteed by its materials and producing methods.
- An optional strong bolt installing option is used for an optimal fixing on different road pavement or cements.
- The ABS plastic bolt can't be ripped and in case of a separation from the button, its destroy by atrittion causing no harm to vehicles tires.
- Are easy installation items and no need maintenance.
- Commonly, buttons installation requires epoxic mix, this glue resists high temperatures changes, is also resistant to physic & chemical agents resulting in a very durable product, so its use its strongly recommendable.

### installation procedure

Installing must be done hand made with the recommended epoxic glue

- 1- Prepare the surface. Most be clean and dry. Mark installation site in a triangular pitch scheme of 10 inches.
- 2- Put epoxic glue on all the button's reverse surface (3.5 oz aprox.).
- 3- Place the button and press it (Pressing is important for strong fixation).
- 4- Other installation way implies fixing with glue and with a bolt. In that case
  perforate floor with a 1/2" bit drill to a 3" depth. Go to step 2.
- 5- Dry time for glue fixation is about two hours.