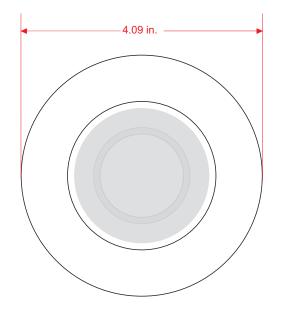

### WHAT IS THE BUTTON 100?

- Buttons (also named cat eyes) works as markers for a safer traffic, planning its installation strategically. Its brilliant glass sphere catches drivers attention even from long distances during day or nights.
- Are idoneus for draw limits on every conditions and places: parking lots, low visibility zones or operates as a guide for any user, even pedestrians or ciclists.
- On pavement, it channelize vehicle traffic, also can indicate displacements or merely can be used as a speed reducers or rumblers; also as a lane distributor.
- Buttons are a versatile and useful item avoiding drivers distractions, but taking their attention with its striking ball.
- The reflective is based on this cristaline sphere that probes its value specially in terms of night visibility.
- Very useful in pedestrian zones, crossings, turns and as outstanding ornament.
- Also has a very important place in the bicycle protected lanes planning as part of an engineered equipment we produce proudly.

## **FEATURES**

- Pressure-punched in one piece dye inox. steel sheet made.
- Very hard resistant body to impacts and deformation, its filled with a strong composite.
- Operates perfectly as a speed reducer in pedestrians crossings and at schools vicinities, also as a lane limiter.
- The glass sphere with a hardener thermical industrial process is 100% safe and secure, in case of breakage, it happens on tiny innofensive pieces.
- Long durability guaranteed by its materials and producing methods.
- An optional strong bolt installing option is used for an optimal fixing on different road pavement or cements.
- The ABS plastic bolt can't be ripped and in case of a separation from the button, its destroy by atrittion causing no harm to vehicles tires.
- Are easy installation items and no need maintenance.
- Commonly, buttons installation requires epoxic mix, this glue resists high temperatures changes, is also resistant to physic & chemical agents resulting in a very durable product, so its use its strongly recommendable.