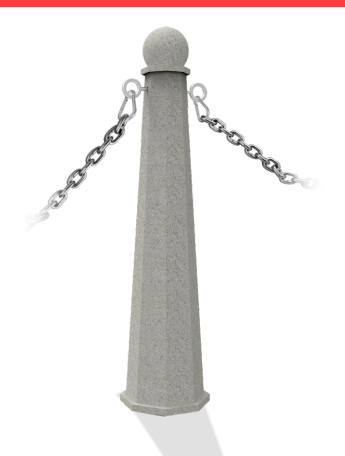

## **WHAT BOLLARDS ARE?**

Urban ornament resistant and protector. Indicate alignment with color.

Its main function is to avoid vehicles enter to forbidden zones, also works as safety traffic limiters.

Is recommended to use it in rows impeding vehicules to park on sidewalks and also to prevent invasion of pedestrian zone.

## **FEATURES**

- · Modern and robust bollard
- Help to create a safe and high standard environment
- Made out in polyethylene
- Has a tube steel soul inside, so its heavy impact resistant.
- Line colors are grey and black.
- Has two steel earrings for sustain a chain or a rope.
- Two locking-carabiners and a 3/8 in. chain with a charge limit of half ton for each tranche of 10 ft. between bollards.
- Rounded end.
- Free maintenance and easy to handle.
- UV ray resistant.
- · Great durability.

## **Barcelona Bollard**

Code: PIC-BA-I

Measures are nominal and can vary, between +- 2%. All dimensions in inches.