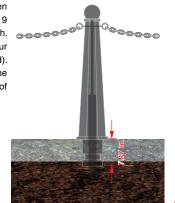

## Measure

**Total** Work height: 40.15 in.

Base width: 9.05 in. each side

Reflectives: None

Color reflectives: None

Weight aprox: 53.46 lb.

First mark the auger ubication, then perforate a hole 10 inches diameter and 9 inches depth with a perforating punch.

Clear of dirt the hole as possible and pour the cement mix (previously prepared).

Insert just the bollard base, check the level (no more, no less) and fill the rest of the hole to get a good cimentation.