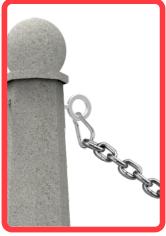

## **FEATURES**

- · Modern and robust bollard
- Help to create a safe and high standard environment
- Made out in polyethylene
- Has a tube steel soul inside, so its heavy impact resistant.
- Line colors are grey and black.
- Has two steel earrings for sustain a chain or a rope.
- Two locking-carabiners and a 3/8 in. chain with a charge limit of half ton for each tranche of 10 ft. between bollards.
- Rounded end.
- Free maintenance and easy to handle.
- UV ray resistant.
- · Great durability.