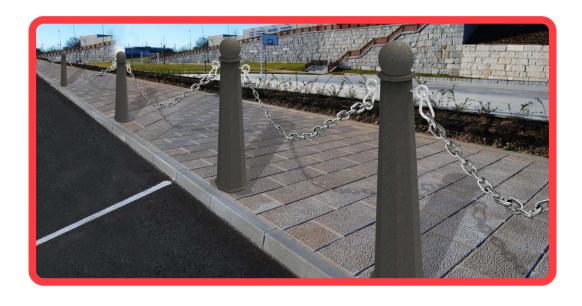

## **WHAT BOLLARDS ARE?**

Urban ornament resistant and protector. Indicate alignment with color.

Its main function is to avoid vehicles enter to forbidden zones, also works as safety traffic limiters.

Is recommended to use it in rows impeding vehicules to park on sidewalks and also to prevent invasion of pedestrian zone.

## **FEATURES**

- · Modern and robust bollard
- Help to create a safe and high standard environment
- Made out in polyethylene
- Has a tube steel soul inside, so its heavy impact resistant.
- Line colors are grey and black.
- Has two steel earrings for sustain a chain or a rope.
- Two locking-carabiners and a 3/8 in. chain with a charge limit of half ton for each tranche of 10 ft. between bollards.
- Rounded end.
- Free maintenance and easy to handle.
- UV ray resistant.
- · Great durability.