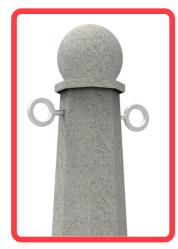

## **FEATURES**

- · Modern and robust bollard
- Help to create a safe and high standard environment
- Made out in polyethylene
- Has a tube steel soul inside, so its heavy impact resistant.
- Line colors are grey and black.
- Has two steel earrings for sustain a chain or a rope.
- Two locking-carabiners and a 3/8 in. chain with a charge limit of half ton for each tranche of 10 ft. between bollards.
- Rounded end.
- Free maintenance and easy to handle.
- UV ray resistant.
- · Great durability.