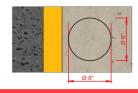

## Measure

**Total** Work height: 40.15 in.

Base width: 9.05 in. each side

Reflectives: None

Color reflectives: None

Weight aprox: 53.46 lb.

First mark the auger ubication, then perforate a hole 10 inches diameter and 9 inches depth with a perforating punch.