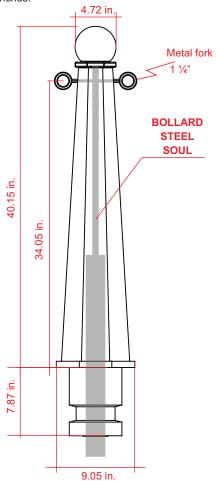

## **Barcelona Bollard**

Code: PIC-BA-I

Measures are nominal and can vary, between +- 2%. All dimensions in inches.

## Measure

**Total** Work height: 40.15 in.

Base width: 9.05 in. each side

Reflectives: None

Color reflectives: None

Weight aprox: 53.46 lb.

First mark the auger ubication, then perforate a hole 10 inches diameter and 9 inches depth with a perforating punch.