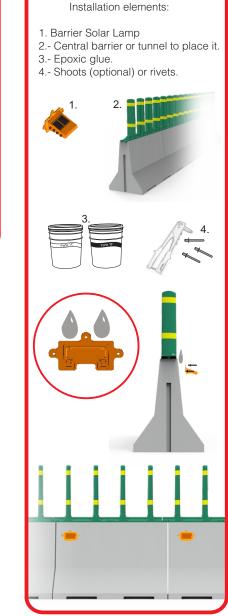

### Anchorage procedure:

- 1.- Clean the barrier to get free of dust or oily substances.
- 2.- Clean the device for a better performance too.
- 3.- Prepare the epoxic glue making the mix. Each Barrier Lamp uses 2,82 oz.
- 4.- Optional installation by shoot powder tool or riveter. Each device requires 3 shoots.