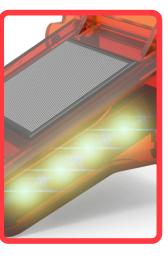

### **FEATURES**

- Rounded body with no sharpen edges.
- Very important warning night element.
- Autorechargeable, with auto turn on/off sensitive to light conditions, turn off in day and on, during nights.
- Easy handle and installation.
- Efficient design aplying solar technology and 4 ultrabrilliant leds.
- Great visibility on any weather condition.
- Has a solar panel area to get enough illumination for a "long distance visibility".

Illumination by high intensity leds amber or red in flashing mode.

To install or central or lateral barriers in highways or in tunnels walls.