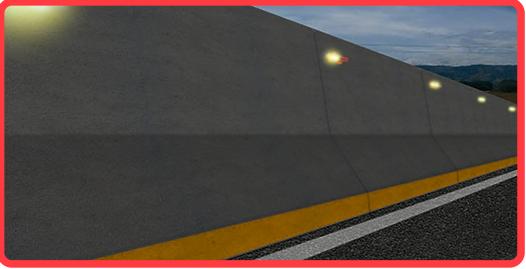

Illumination by high intensity leds amber or red in flashing mode.

To install or central or lateral barriers in highways or in tunnels walls.