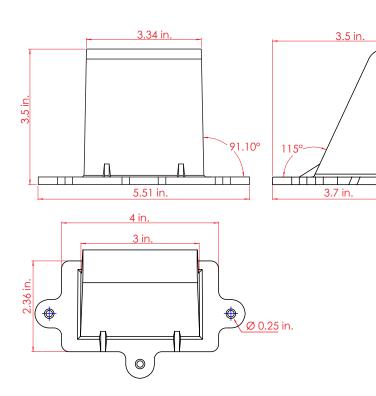

### **Luminous System**

| Manufactured out in:                             | Polycarbonate UV protected.                        |
|--------------------------------------------------|----------------------------------------------------|
| <ul> <li>Body color:</li> </ul>                  | Amber.                                             |
| Measure:                                         | _ength: 5.51 in., width: 3.34 in., heigth: 3.5 in. |
| <ul> <li>Water absorption:</li> </ul>            | waterproof.                                        |
| <ul> <li>Solar panel:</li> </ul>                 | Silicon.                                           |
| <ul> <li>solar panel measure:</li> </ul>         | L: 0.21 in., w: 0.21 55 in                         |
| Color led:                                       | Red or amber/ High intensity.                      |
| Leds:                                            | 4.                                                 |
| • Led intensity:                                 | + 10,000 Microcandels.                             |
| • 2 long life rechargeable                       | batteries NK-MTH.                                  |
| <ul> <li>Flasher light sequence</li> </ul>       | : 70 flashes per minute.                           |
| <ul> <li>Led visibility from distance</li> </ul> | ance: 211 yds.                                     |
| Circuit efficiency:                              | (48 hrs) operation by charge (5 hrs).              |

Measures are nominal and can vary, between +- 2%.

| Measure:    | Length: 5.15                                         |
|-------------|------------------------------------------------------|
| Reflective: | Width: 3.34 in.<br>Height: 3.5 in.<br>4 lateral leds |
| Led Color:  | Red or amber                                         |