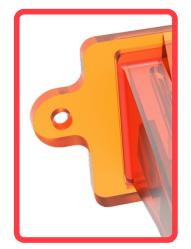

### **FEATURES**

- Rounded body with no sharpen edges.
- Very important warning night element.
- Autorechargeable, with auto turn on/off sensitive to light conditions, turn off in day and on, during nights.
- Easy handle and installation.
- Efficient design aplying solar technology and 4 ultrabrilliant leds.
- Great visibility on any weather condition.
- Has a solar panel area to get enough illumination for a "long distance visibility".

### WHAT IS THE BARRIER SOLAR LAMP ?

The Barrier Solar Lamp is a device manufactured in high resistance polycarbonate plastic amber color.

With an auto-rechargeable system by a sollar cell with a photosensor to auto turn on/off.

Illumination by high intensity leds amber or red in flashing mode.

To install or central or lateral barriers in highways or in tunnels walls.