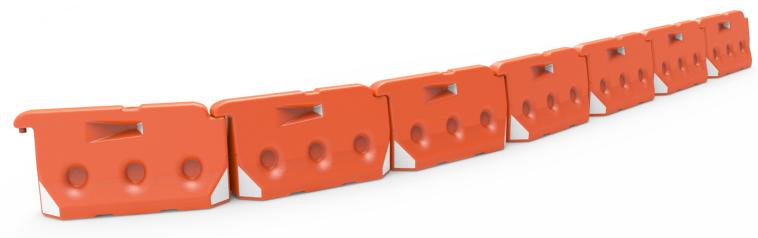

## **WHAT IS THE BARRIER S-2016?**

Traffic safety barrier, modern and versatile. It can filled with water or sand or can be used empty, easy handle.

Ergonomic design and made out in one piece.

Recommended use in rows of barriers, contributing to a more safe environment.

## **FEATURES**

- The Barrier S-2016 is effective in delimit, signalise and provide safety in works zone and in-construction sites.
- Blowed in high molecular weight polyethylene.
- Made out in a unique piece, so it has a long life forcoming with hard resistence to weather harshness including UV rays protection.
- With no sharpen corners and rounded ends for avoid any damage to people, vehicles or fauna.
- If you want to increase weight and strenght: Let's take the option and fill-in with water or sand by tons! (Not included).
- The assembly system -as in all our barriers- allow you to bond various elements in a large inseparable arragement enhancing safety and security.
- The angled forms with reflective film add more visibility to the item
- On inferior zone includes a trapezoidal cavity oriented to drivers sight all time, so it seeable coming from a short or a long distance.
- As part of it's reasoned geometry the shape has two archs on bottom to use as a waterflow pass or works for transport the barrier with forklift.

## Measure

Total Length: 5 ft 6.14 in. Height: 2 ft 9.85 in.

Width: 1 ft 10.04 in.

Reflective: Prismatic Engineering

(Optional)

Reflective Color: white