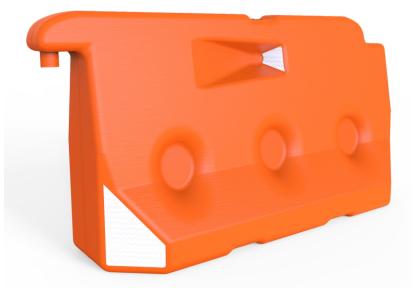

## **WHAT IS THE BARRIER S-2016?**

Traffic safety barrier, modern and versatile. It can filled with water or sand or can be used empty, easy handle.

Ergonomic design and made out in one piece.

Recommended use in rows of barriers, contributing to a more safe environment.

## **FEATURES**

- The Barrier S-2016 is effective in delimit, signalise and provide safety in works zone and in-construction sites.
- Blowed in high molecular weight polyethylene.
- Made out in a unique piece, so it has a long life forcoming with hard resistence to weather harshness including UV rays protection.
- With no sharpen corners and rounded ends for avoid any damage to people, vehicles or fauna.
- If you want to increase weight and strenght: Let's take the option and fill-in with water or sand by tons! (Not included).
- The assembly system -as in all our barriers- allow you to bond various elements in a large inseparable arragement enhancing safety and security.
- The angled forms with reflective film add more visibility to the item
- On inferior zone includes a trapezoidal cavity oriented to drivers sight all time, so it seeable coming from a short or a long distance.
- As part of it's reasoned geometry the shape has two archs on bottom to use as a waterflow pass or works for transport the barrier with forklift.