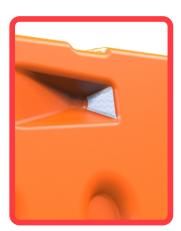

## **FEATURES**

- The Barrier S-2016 is effective in delimit, signalise and provide safety in works zone and in-construction sites.
- Blowed in high molecular weight polyethylene.
- Made out in a unique piece, so it has a long life forcoming with hard resistence to weather harshness including UV rays protection.
- With no sharpen corners and rounded ends for avoid any damage to people, vehicles or fauna.
- If you want to increase weight and strenght: Let's take the option and fill-in with water or sand by tons! (Not included).
- The assembly system -as in all our barriers- allow you to bond various elements in a large inseparable arragement enhancing safety and security.
- The angled forms with reflective film add more visibility to the item
- On inferior zone includes a trapezoidal cavity oriented to drivers sight all time, so it seeable coming from a short or a long distance.
- As part of it's reasoned geometry the shape has two archs on bottom to use as a waterflow pass or works for transport the barrier with forklift.