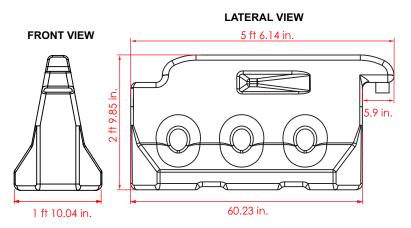

## Measure

Total Length: 5 ft 6.14 in. Height: 2 ft 9.85 in.

Width: 1 ft 10.04 in.

Reflective: Prismatic Engineering

(Optional)

Reflective Color: white