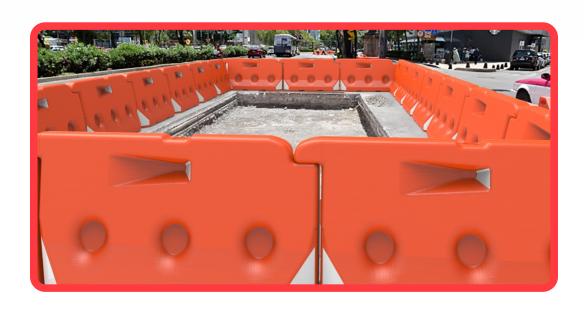

## **WHAT IS THE BARRIER S-2016?**

Traffic safety barrier, modern and versatile. It can filled with water or sand or can be used empty, easy handle.

Ergonomic design and made out in one piece.

Recommended use in rows of barriers, contributing to a more safe environment.

## **FEATURES**

- The Barrier S-2016 is effective in delimit, signalise and provide safety in works zone and in-construction sites.
- Blowed in high molecular weight polyethylene.
- Made out in a unique piece, so it has a long life forcoming with hard resistence to weather harshness including UV rays protection.
- With no sharpen corners and rounded ends for avoid any damage to people, vehicles or fauna.
- If you want to increase weight and strenght: Let's take the option and fill-in with water or sand by tons! (Not included).
- The assembly system -as in all our barriers- allow you to bond various elements in a large inseparable arragement enhancing safety and security.
- The angled forms with reflective film add more visibility to the item
- On inferior zone includes a trapezoidal cavity oriented to drivers sight all time, so it seeable coming from a short or a long distance.
- As part of it's reasoned geometry the shape has two archs on bottom to use as a waterflow pass or works for transport the barrier with forklift.