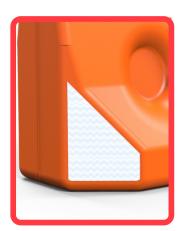

## **FEATURES**

- The Barrier S-2016 is effective in delimit, signalise and provide safety in works zone and in-construction sites.
- Blowed in high molecular weight polyethylene.
- Made out in a unique piece, so it has a long life forcoming with hard resistence to weather harshness including UV rays protection.
- With no sharpen corners and rounded ends for avoid any damage to people, vehicles or fauna.
- If you want to increase weight and strenght: Let's take the option and fill-in with water or sand by tons! (Not included).
- The assembly system -as in all our barriers- allow you to bond various elements in a large inseparable arragement enhancing safety and security.
- The angled forms with reflective film add more visibility to the item
- On inferior zone includes a trapezoidal cavity oriented to drivers sight all time, so it seeable coming from a short or a long distance.
- As part of it's reasoned geometry the shape has two archs on bottom to use as a waterflow pass or works for transport the barrier with forklift.