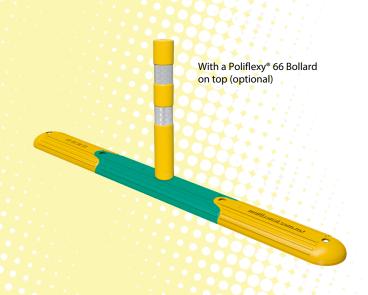

## **CHANNELER 51C-3 WITH POST**

Code: C51C-3

Leader don't follow steps ... marks the way

## **Features**

- Designed to mark or deviate traffic on any road.
- · Modern and elegant channelizer.
- Ideal to confine special bus lanes and bicycle tracks.
- High resistance to impacts. Are practically undestroyable.
- Each element are manufactured with integral color, needed no maintenance.
- The device has no metal parts inside, no sharpen edges along its body, so its completely harmless to persons or properties.
- All weather resistant.
- Is adaptive to any kind of floor, just need plane surface.
- The pieces are configurated in three different forms: left, right and central.
- Easy to install, each element has two augers for anchorage in floor.
- The recommendation with the this channeler is to put on top the Poliflexy® 66 Bollard (with catalog number Code: ITO-PF-66) to increase security and visibility during dark hours.
- Color yellow and / or green with two reflective band.
- The post is reboundable in case of run-ins.