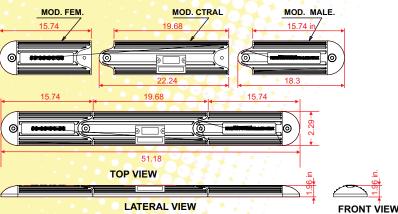

## **Technical Data:**

Manufacture: Polyethylene
Measures

Measures Weight

 Module Female : 15.74 in.
 65,57 oz.

 Module Central : 19.68 in.
 87.23 oz.

 Module Male : 18.30 in.
 74.07 oz.

Colors : Yellow, Black