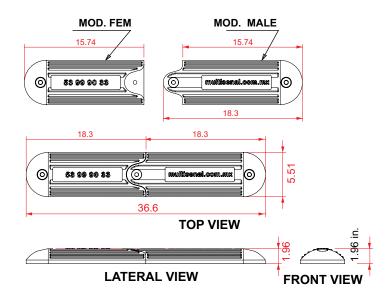

## **Technical Data:**

Manufacture: Polyethylene

Measures Weigth

**Module Female:** 15.74 in. 65,57 oz.

**Module Male : 15.74 IN.** 74.07 oz.

Colors : Yellow, Green and Black