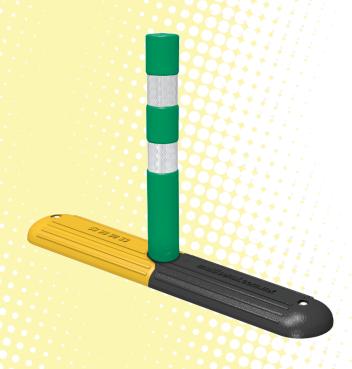

## **CHANNELER 51C-2 WITH POST**

Code: C51C-2

Leader don't follow steps ... marks the way

## **Features**

- · Designed to mark and delimit the street room.
- Modern and elegant channelizer for assemble
- Ideal for confine passenger bus rail and bicycle tracks.
- High resistance to vehicle impacts. This device is practically undestroyable..
- Each model was produced with its integral color, no maintenance needed.
- The product has no sharp edges and no mettalic parts inside to be completely harmless.
- All weather resistant.
- U.V rays protected.
- · Can install on any kind of floor.
- All module pieces are arranged in pairing bonds: male, female.
- · Easy installation with two augers by component.
- This channeler is highly recommended to operate in conjunction with the different Vitemflex® Post, a very flexible.