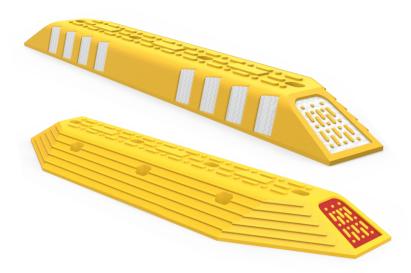

## **Features:**

- The Confi-bici 40 limiter-bollard bicycle lane marker is:
- A modern, powerfull and pioneering equipment.
- Made out in polyethylene with U.V. rays protection.
- A one-piece intrusion molded item in yellow plastic.
- Humidity, oily sustances and all-weather resistant.
- The bollard's rounded edges protect cyclist and pedestrians of any harm.
- The special ramp form at the bicycle-lane face has anti-skid relief lines avoiding cyclist to fall-down if they tumble against.
- Limiter-bollard's visibility is guaranteed by reflectives along its body and at the ends, reliefs also protect reflective film.
- The 8 lateral reflectives has been angled and are enough to catch drivers point of view.
- Cities, districts and county authorities or sponsors choose to print their logo on bollard sides.
- The 7 anchorage ovals are designed to absorb normal bollard dilatation by temperature changes during day & night keeping same fastening strenght.
- Easy to install with seven nails 1/2" x 10" and epoxic glue (not included).