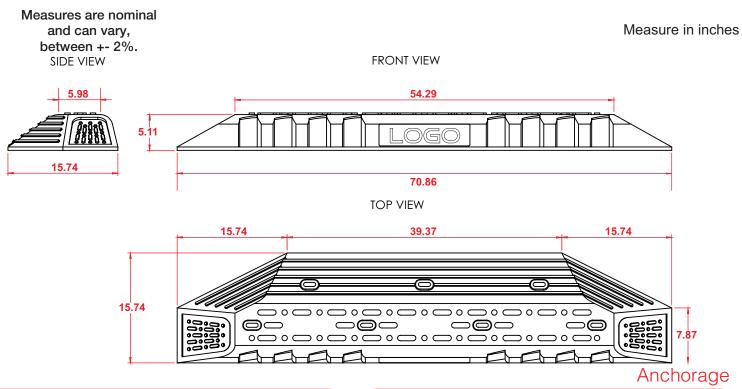

## **CONFI-BICI-40 BOLLARD**

Code: B-COBI-40

## **Features:**

- The Confi-bici 40 limiter-bollard bicycle lane marker is:
- A modern, powerfull and pioneering equipment.
- Made out in polyethylene with U.V. rays protection.
- A one-piece intrusion molded item in yellow plastic.
- Humidity, oily sustances and all-weather resistant.
- The bollard's rounded edges protect cyclist and pedestrians of any harm.
- The special ramp form at the bicycle-lane face has anti-skid relief lines avoiding cyclist to fall-down if they tumble against.
- Limiter-bollard's visibility is guaranteed by reflectives along its body and at the ends, reliefs also protect reflective film.
- The 8 lateral reflectives has been angled and are enough to catch drivers point of view.
- Cities, districts and county authorities or sponsors choose to print their logo on bollard sides.
- The 7 anchorage ovals are designed to absorb normal bollard dilatation by temperature changes during day & night keeping same fastening strenght.
- Easy to install with seven nails 1/2" x 10" and epoxic glue (not included).