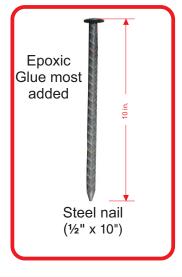

## **Features:**

- The Confi-bici 40 limiter-bollard bicycle lane marker is:
- A modern, powerfull and pioneering equipment.
- Made out in polyethylene with U.V. rays protection.
- A one-piece intrusion molded item in yellow plastic.
- Humidity, oily sustances and all-weather resistant.
- The bollard's rounded edges protect cyclist and pedestrians of any harm.
- The special ramp form at the bicycle-lane face has anti-skid relief lines avoiding cyclist to fall-down if they tumble against.
- Limiter-bollard's visibility is guaranteed by reflectives along its body and at the ends, reliefs also protect reflective film.
- The 8 lateral reflectives has been angled and are enough to catch drivers point of view.
- Cities, districts and county authorities or sponsors choose to print their logo on bollard sides.
- The 7 anchorage ovals are designed to absorb normal bollard dilatation by temperature changes during day & night keeping same fastening strenght.
- Easy to install with seven nails 1/2" x 10" and epoxic glue (not included).

# **CONFI-BICI-40 BOLLARD**

Code: B-COBI-40

Floor anchorage with 7 nails 1/2" x 10" and epoxic glue

can use the confibici down to 7". Fill-in the ci bollard in its place. ammer them carefully

e because this step is ctuactions.