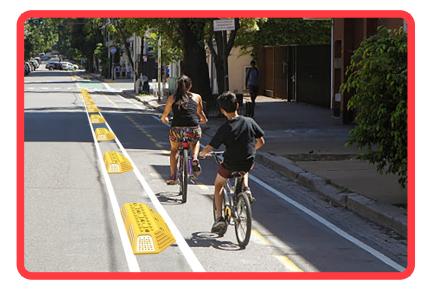

### WHAT IS THE CONFI-BICI 40 BOLLARD?

Channelizers and markers are the most simple, easiest and reliable way to confine bicycle-protected-tracks through main routes and else, so cyclist can access to a secure and safe room to develop their activity.

Channelizers helps cyclist to travel in a delimited lane well signalised, taking down accident cases to a desirable zero, just because any vehicle driver can't ignore the special distribution of roadstead perfectly visible during day or night, thanks to all kind of resources used for this purpose and specially engineered for the task.