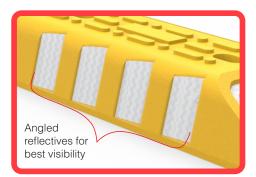

## **Features:**

- The Confi-bici 40 limiter-bollard bicycle lane marker is:
- A modern, powerfull and pioneering equipment.
- Made out in polyethylene with U.V. rays protection.
- A one-piece intrusion molded item in yellow plastic.
- Humidity, oily sustances and all-weather resistant.
- The bollard's rounded edges protect cyclist and pedestrians of any harm.
- The special ramp form at the bicycle-lane face has anti-skid relief lines avoiding cyclist to fall-down if they tumble against.
- Limiter-bollard's visibility is guaranteed by reflectives along its body and at the ends, reliefs also protect reflective film.
- The 8 lateral reflectives has been angled and are enough to catch drivers point of view.
- Cities, districts and county authorities or sponsors choose to print their logo on bollard sides.
- The 7 anchorage ovals are designed to absorb normal bollard dilatation by temperature changes during day & night keeping same fastening strenght.
- Easy to install with seven nails 1/2" x 10" and epoxic glue (not included).