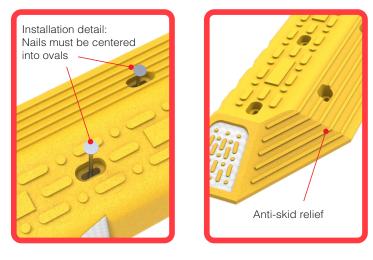

## **Features:**

- The Confi-bici 40 limiter-bollard bicycle lane marker is:
- A modern, powerfull and pioneering equipment.
- Made out in polyethylene with U.V. rays protection.
- A one-piece intrusion molded item in yellow plastic.
- Humidity, oily sustances and all-weather resistant.
- The bollard's rounded edges protect cyclist and pedestrians of any harm.
- The special ramp form at the bicycle-lane face has anti-skid relief lines avoiding cyclist to fall-down if they tumble against.
- Limiter-bollard's visibility is guaranteed by reflectives along its body and at the ends, reliefs also protect reflective film.
- The 8 lateral reflectives has been angled and are enough to catch drivers point of view.
- Cities, districts and county authorities or sponsors choose to print their logo on bollard sides.
- The 7 anchorage ovals are designed to absorb normal bollard dilatation by temperature changes during day & night keeping same fastening strenght.
- Easy to install with seven nails 1/2" x 10" and epoxic glue (not included).

# **CONFI-BICI-40 BOLLARD**

Code: B-COBI-40

Floor anchorage with 7 nails 1/2" x 10" and epoxic glue

can use the confibici down to 7". Fill-in the ci bollard in its place. ammer them carefully

e because this step is ctuactions.