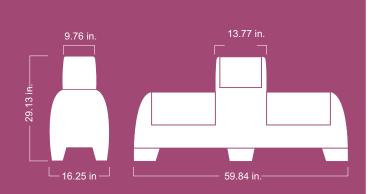

## **MEASURES:**

**Height:** 29.13 in. **Width:** 16.25 in **Length:** 59.84 in.

**WATER RESERVOIR CAPACITY: 1.585 GAL.** 

**EXPECTED LIFE SERVICE: 10 YEARS** 

**COLORS:** Chocolate.

IDEAL FOR: PROTECTED BICYCLE LANES, PARKS.