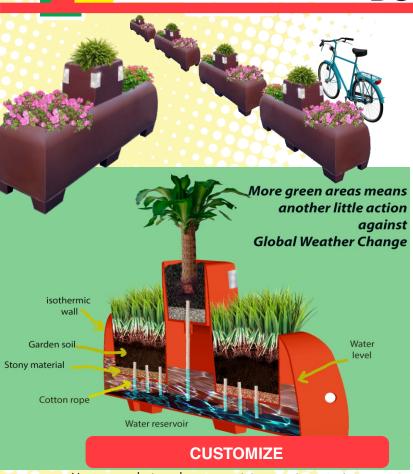

### WHAT IS THE DOUBLE HYDROFLOWER POT?

The **Double HydroFlower Pot** is manufactured in medium density polyethylene, by plastic injection process, so its a one piece element without added parts. This helps in its composition to prevent ruptures or tension points that could affect its performance during every day use

- All weather resistant.
- U.V. ray protected.
- Water reservoir with double wall.
- 7 points for water re-absorption.
- Drain valve.
- Does not require any special installation for place it.

#### **BENEFITS:**

The **Double HydroFlower Pot** is a modular system recommended as **a channelizer for protected bicycle lanes** and also for house or buildings and offices decoration item.

Has enough water capacity and also a re-absorpion system of the liquid reducing the care and maintenance needed for a health plants growing. For example, vegetables can grow on the container keeping in fresh condition.

This combines with the natural ecological bicycle lane concepts, but also for any closed environment like offices or houses.

As an urban furniture is also useful in parks, squares, flat roofs and elsewhere.

You can choice the customizing option putting your message on each hydroflower pot or your sponsor logo or the local authority symbol.