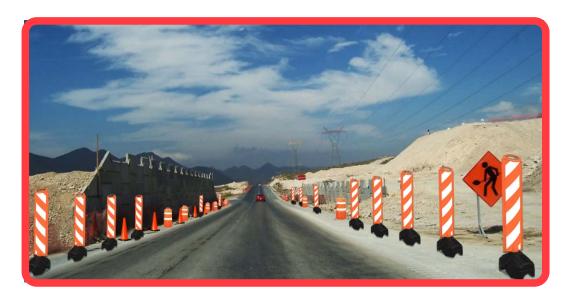

## WHAT ARE FANTAFLEX PURPOSE?

This black and white Pallet is useful to channelize the drivers to a place more secure out of road or construction works. Also to call attention on matters that could affect smooth traffic flow or transportation.

## **RECOMMENDED USE**

The signal is useful for mark obstacules and else, probably a big hole on ground, always putting first safe and security.