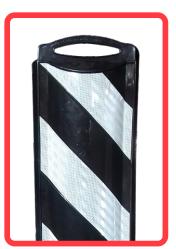

**FAN-147** 

Leader don't follow steps ... marks the way

This safety device for works protection is knowed as "phantoms" or "caramels", is a signalise black or orange with texts on black, or with black strips and diagonal white reflectives.

## **Features**

- Best option for replace dye cast sheet metal signs on road, knowed in some places as "phantom" (because appears in white color during nights) or caramels...
- Contributes to create a more safety and a high standard environment.
- Made out in polyethylene.
- Its heavy base helps not to be torn down by wind, it gives bigger stability.
- Its recommended to fill this base with sand for solidness.
- Its body has a handle atop for a comfortable driving and displacement.
- Its durability is a key thinking on replacement savings.
- With a large reflective zone specially for dark nights.
- The fantaflex pallets are completely stackable making transport more easy.

## **Measure**

Total Height: 57.87 in.

Width: 14.96 in., Length: 21.65 in.

**Reflectives:** Diagonal 9.84 x 11.02 in.

Reflective color: White or amber.

Color fantaflex: Black body or orange

Base color: black