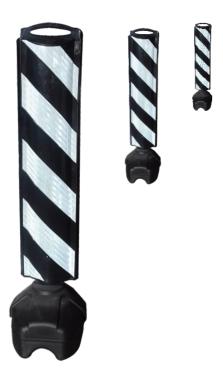

## **Features**

- Best option for replace dye cast sheet metal signs on road, knowed in some places as "phantom" (because appears in white color during nights) or caramels...
- Contributes to create a more safety and a high standard environment.
- Made out in polyethylene.
- Its heavy base helps not to be torn down by wind, it gives bigger stability.
- Its recommended to fill this base with sand for solidness.
- Its body has a handle atop for a comfortable driving and displacement.
- Its durability is a key thinking on replacement savings.
- With a large reflective zone specially for dark nights.
- The fantaflex pallets are completely stackable making transport more easy.

## **Measure**

Total Height: 57.87 in.

Width: 14.96 in., Length: 21.65 in.

**Reflectives:** Diagonal 9.84 x 11.02 in.

Reflective color: White or amber.

Color fantaflex: Black body or orange

Base color: black