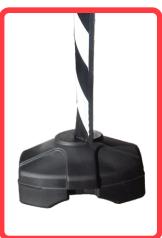

## **Features**

- Best option for replace dye cast sheet metal signs on road, knowed in some places as "phantom" (because appears in white color during nights) or caramels...
- Contributes to create a more safety and a high standard environment.
- Made out in polyethylene.
- Its heavy base helps not to be torn down by wind, it gives bigger stability.
- Its recommended to fill this base with sand for solidness.
- Its body has a handle atop for a comfortable driving and displacement.
- Its durability is a key thinking on replacement savings.
- With a large reflective zone specially for dark nights.
- The fantaflex pallets are completely stackable making transport more easy.