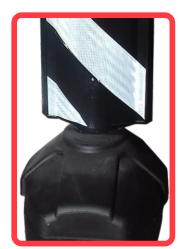

## **Features**

- Best option for replace dye cast sheet metal signs on road, knowed in some places as "phantom" (because appears in white color during nights) or caramels...
- Contributes to create a more safety and a high standard environment.
- Made out in polyethylene.
- Its heavy base helps not to be torn down by wind, it gives bigger stability.
- Its recommended to fill this base with sand for solidness.
- Its body has a handle atop for a comfortable driving and displacement.
- Its durability is a key thinking on replacement savings.
- With a large reflective zone specially for dark nights.
- The fantaflex pallets are completely stackable making transport more easy.