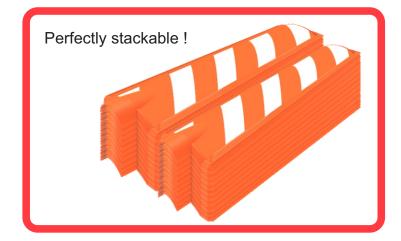

## **Features**

- Best option for replace dye cast sheet metal signs on road, knowed in some places as "phantom" (because appears in white color during nights) or caramels...
- Contributes to create a more safety and a high standard environment.
- Made out in polyethylene.
- Its heavy base helps not to be torn down by wind, it gives bigger stability.
- Its recommended to fill this base with sand for solidness.
- Its body has a handle atop for a comfortable driving and displacement.
- Its durability is a key thinking on replacement savings.
- With a large reflective zone specially for dark nights.
- The fantaflex pallets are completely stackable making transport more easy.