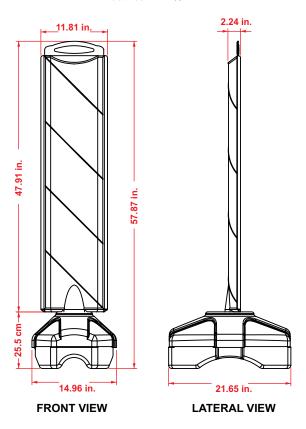

## **Measure**

Total Height: 57.87 in.

Width: 14.96 in., Length: 21.65 in.

**Reflectives:** Diagonal 9.84 x 11.02 in.

Reflective color: White or amber.

Color fantaflex: Black body or orange

Base color: black

Weight (empty): 7.71 lb.