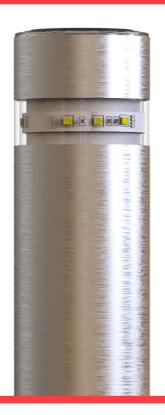

Its illumination system are flashing-led based, feeded by solar energy, with photo voltaic cell, auto on-off sensor and rechargable battery pack.

Led type:Ultrabrilliant led for exteriorsLeds Color:White, Amber or redLed life expectancy:100,000 hrsEach led luminous intensity:6.5 cd.Flashing led control:last-gen solar circuit.Flashing light sequence time:80 blinking by minuteLongest distance visibility:320 yards.