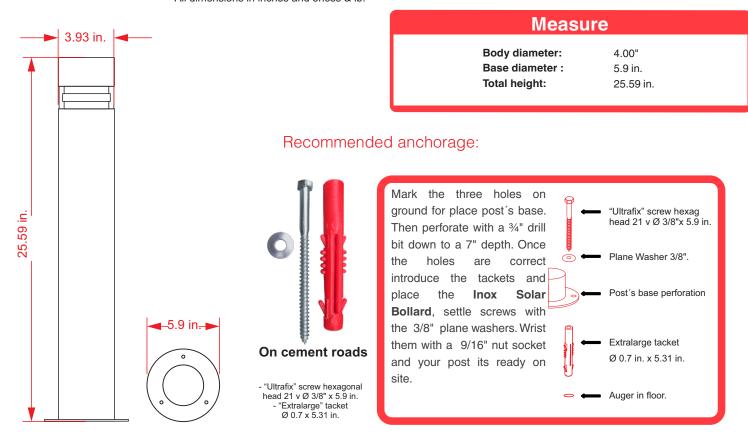

## **Features**

**BODY** 

Material:Natural metal polished stainless inox steelMeasure:Height: 25.59 in., Diameter 3.93 in.Fixation: 5.9 in.

1 1X411011. 3.3 111.

Reflectives: White diamond grade

Lateral fixed illumination system with the following characteristics:

Measures are nominal and can vary, between +- 2%. All dimensions in inches and onces & lb.