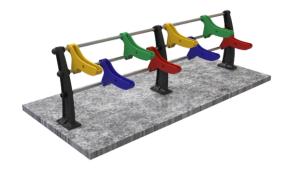

## **MODULAR BICI-PARKING**

2 Modules

4 Modules

6 Modules

8 Modules

40 Modules 2x2

8 Modules 4x4

12 Modules 6x6