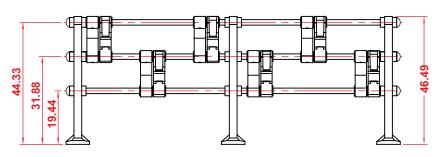

### **MODULAR BICI-PARKING**

Measures are nominal and can vary, between +- 2%.

#### Measure

**Length:** Depends on modules number

**Width:** 58.26 in. **Height:** 46.45 in.

## **MODULAR BICI-PARKING**

2 Modules

4 Modules

6 Modules

8 Modules

40 Modules 2x2

8 Modules 4x4

12 Modules 6x6