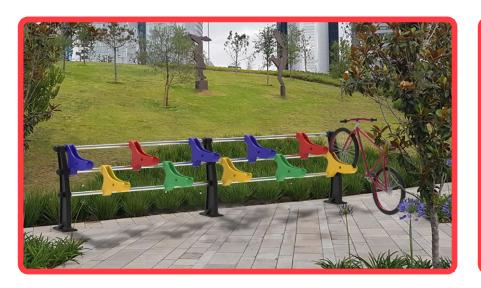

#### **Features**

- Urban furniture for secure bicycle parking in colorized design.
- Allows from 2 to 12 vehicles in a modular structure with a numerous different possibilities and combinations according place and conditions.
- Modules can be armed alternately in front or rear positions.
- Cyclist most have their own security chains made out of steel wire with lock.
- The Modular Biciparking is manufactured in medium density polyethylene, steel tubes and polyethylene unions and ends that guarantees a harmless device with an optimum service and resistance.
- You can combine different colors on demand: yellow, green and red.
- This street furniture is all weather, U.V. ray protection included.
- Suggested to be install in parks, traffic islands, housing units, private gardens and touristic zones.
- Device must be fixed on ground as it shows in this technical sheet.
- Recommended Installation: Each post has four holes for correpondent ultrafix hexagonal head Ø 3/8" x 5.9 in. screw, with an extralarge tacket Ø 0.74 in. x 5.51 in. (not included) Can use an equivalent.

### **MODULAR BICI-PARKING**

Measures are nominal and can vary, between +- 2%.

#### Measure

**Length:** Depends on modules number

**Width:** 58.26 in. **Height:** 46.45 in.