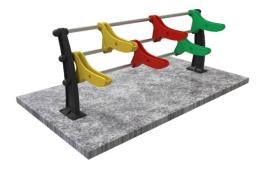

## **MODULAR BICI-PARKING**

2 Modules

4 Modules

6 Modules

8 Modules

40 Modules 2x2

8 Modules 4x4

12 Modules 6x6

10 Modules