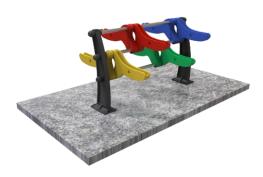

## **MODULAR BICI-PARKING**

2 Modules

4 Modules

6 Modules

8 Modules

40 Modules 2x2

8 Modules 4x4

12 Modules 6x6