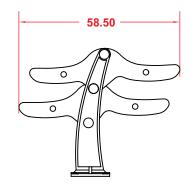

### **MODULAR BICI-PARKING**

Measures are nominal and can vary, between +- 2%.

#### Measure

**Length:** Depends on modules number

**Width:** 58.26 in. **Height:** 46.45 in.