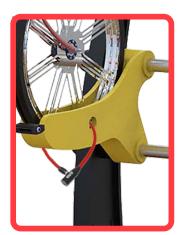

#### **Features**

- Urban furniture for secure bicycle parking in colorized design.
- Allows from 2 to 12 vehicles in a modular structure with a numerous different possibilities and combinations according place and conditions.
- Modules can be armed alternately in front or rear positions.
- Cyclist most have their own security chains made out of steel wire with lock.
- The Modular Biciparking is manufactured in medium density polyethylene, steel tubes and polyethylene unions and ends that guarantees a harmless device with an optimum service and resistance.
- You can combine different colors on demand: yellow, green and red.
- This street furniture is all weather, U.V. ray protection included.
- Suggested to be install in parks, traffic islands, housing units, private gardens and touristic zones.
- Device must be fixed on ground as it shows in this technical sheet.
- Recommended Installation: Each post has four holes for correpondent ultrafix hexagonal head Ø 3/8" x 5.9 in. screw, with an extralarge tacket Ø 0.74 in. x 5.51 in. (not included) Can use an equivalent.