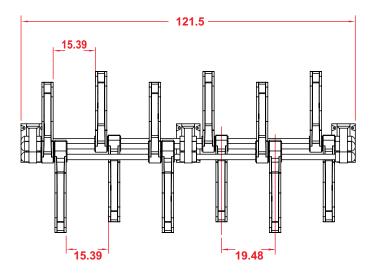

### **MODULAR BICI-PARKING**

Measures are nominal and can vary, between +- 2%.

#### Measure

**Length:** Depends on modules number

**Width:** 58.26 in. **Height:** 46.45 in.

## **MODULAR BICI-PARKING**

2 Modules

4 Modules

6 Modules

8 Modules

40 Modules 2x2

8 Modules 4x4

12 Modules 6x6