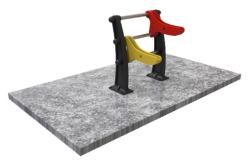

## **MODULAR BICI-PARKING**

2 Modules

4 Modules

6 Modules

8 Modules

40 Modules 2x2

8 Modules 4x4

12 Modules 6x6

10 Modules