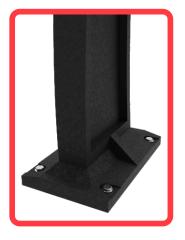

#### **Features**

- Urban furniture for secure bicycle parking in colorized design.
- Allows from 2 to 12 vehicles in a modular structure with a numerous different possibilities and combinations according place and conditions.
- Modules can be armed alternately in front or rear positions.
- Cyclist most have their own security chains made out of steel wire with lock.
- The Modular Biciparking is manufactured in medium density polyethylene, steel tubes and polyethylene unions and ends that guarantees a harmless device with an optimum service and resistance.
- You can combine different colors on demand: yellow, green and red.
- This street furniture is all weather, U.V. ray protection included.
- Suggested to be install in parks, traffic islands, housing units, private gardens and touristic zones.
- Device must be fixed on ground as it shows in this technical sheet.
- Recommended Installation: Each post has four holes for correpondent ultrafix hexagonal head Ø 3/8" x 5.9 in. screw, with an extralarge tacket Ø 0.74 in. x 5.51 in. (not included) Can use an equivalent.

# Anchorage

First mark with precision to place the auger holes on ground. Then drill each with a 3/4" bit down to a 7" depth. Put the extralarge tackets in the hole (preferably add epoxic glue to fill-it for a stronger fixation). Put the post and each screw with the correspondent 3/8" washer. Secure it with a 9/16" nut socket and hold them with strenght Put the horizontal tubes crossing every post and each bicycle rack.

Ultrafix screw hexagonal head 21 v Ø 3/8" x 5.9 in.

Washer

Holes in post.

Extralarge tacket
Ø 0.7 in x 5.31 in..

Cement Hole