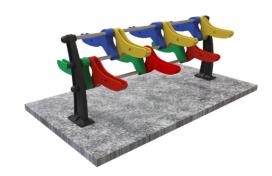

## **MODULAR BICI-PARKING**

2 Modules

4 Modules

6 Modules

8 Modules

40 Modules 2x2

8 Modules 4x4

12 Modules 6x6