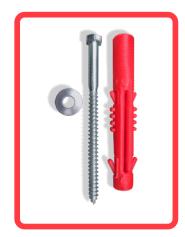

#### **Features**

- Urban furniture for secure bicycle parking in colorized design.
- Allows from 2 to 12 vehicles in a modular structure with a numerous different possibilities and combinations according place and conditions.
- Modules can be armed alternately in front or rear positions.
- Cyclist most have their own security chains made out of steel wire with lock.
- The Modular Biciparking is manufactured in medium density polyethylene, steel tubes and polyethylene unions and ends that guarantees a harmless device with an optimum service and resistance.
- You can combine different colors on demand: yellow, green and red.
- This street furniture is all weather, U.V. ray protection included.
- Suggested to be install in parks, traffic islands, housing units, private gardens and touristic zones.
- Device must be fixed on ground as it shows in this technical sheet.
- Recommended Installation: Each post has four holes for correpondent ultrafix hexagonal head Ø 3/8" x 5.9 in. screw, with an extralarge tacket Ø 0.74 in. x 5.51 in. (not included) Can use an equivalent.

# Anchorage

First mark with precision to place the auger holes on ground. Then drill each with a 3/4" bit down to a 7" depth. Put the extralarge tackets in the hole (preferably add epoxic glue to fill-it for a stronger fixation). Put the post and each screw with the correspondent 3/8" washer. Secure it with a 9/16" nut socket and hold them with strenght Put the horizontal tubes crossing every post and each bicycle rack.

Ultrafix screw hexagonal head 21 v Ø 3/8" x 5.9 in.

Washer

Holes in post.

Extralarge tacket
Ø 0.7 in x 5.31 in..

Cement Hole