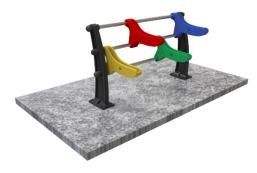

## **MODULAR BICI-PARKING**

2 Modules

4 Modules

6 Modules

8 Modules

40 Modules 2x2

8 Modules 4x4

12 Modules 6x6

10 Modules