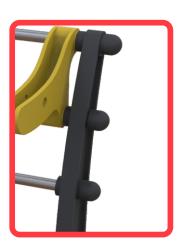

#### **Features**

- Urban furniture for secure bicycle parking in colorized design.
- Allows from 2 to 12 vehicles in a modular structure with a numerous different possibilities and combinations according place and conditions.
- Modules can be armed alternately in front or rear positions.
- Cyclist most have their own security chains made out of steel wire with lock.
- The Modular Biciparking is manufactured in medium density polyethylene, steel tubes and polyethylene unions and ends that guarantees a harmless device with an optimum service and resistance.
- You can combine different colors on demand: yellow, green and red.
- This street furniture is all weather, U.V. ray protection included.
- Suggested to be install in parks, traffic islands, housing units, private gardens and touristic zones.
- Device must be fixed on ground as it shows in this technical sheet.
- Recommended Installation: Each post has four holes for correpondent ultrafix hexagonal head Ø 3/8" x 5.9 in. screw, with an extralarge tacket Ø 0.74 in. x 5.51 in. (not included) Can use an equivalent.

# Anchorage

First mark with precision to place the auger holes on ground. Then drill each with a 3/4" bit down to a 7" depth. Put the extralarge tackets in the hole (preferably add epoxic glue to fill-it for a stronger fixation). Put the post and each screw with the correspondent 3/8" washer. Secure it with a 9/16" nut socket and hold them with strenght Put the horizontal tubes crossing every post and each bicycle rack.

Ultrafix screw hexagonal head 21 v Ø 3/8" x 5.9 in.

Washer

Holes in post.

Extralarge tacket
Ø 0.7 in x 5.31 in..

Cement Hole