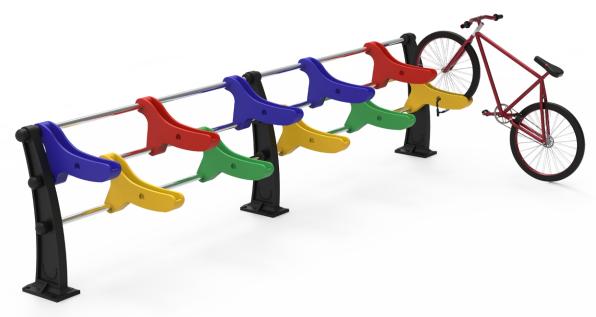

#### **Features**

- Urban furniture for secure bicycle parking in colorized design.
- Allows from 2 to 12 vehicles in a modular structure with a numerous different possibilities and combinations according place and conditions.
- Modules can be armed alternately in front or rear positions.
- Cyclist most have their own security chains made out of steel wire with lock.
- The Modular Biciparking is manufactured in medium density polyethylene, steel tubes and polyethylene unions and ends that guarantees a harmless device with an optimum service and resistance.
- You can combine different colors on demand: yellow, green and red.
- This street furniture is all weather, U.V. ray protection included.
- Suggested to be install in parks, traffic islands, housing units, private gardens and touristic zones.
- Device must be fixed on ground as it shows in this technical sheet.
- Recommended Installation: Each post has four holes for correpondent ultrafix hexagonal head Ø 3/8" x 5.9 in. screw, with an extralarge tacket Ø 0.74 in. x 5.51 in. (not included) Can use an equivalent.

### **MODULAR BICI-PARKING**

Measures are nominal and can vary, between +- 2%.

#### Measure

**Length:** Depends on modules number

**Width:** 58.26 in. **Height:** 46.45 in.

## **MODULAR BICI-PARKING**

2 Modules

4 Modules

6 Modules

8 Modules

40 Modules 2x2

8 Modules 4x4

12 Modules 6x6