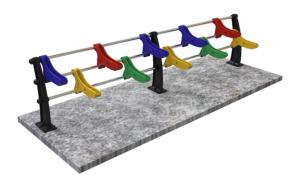

#### **Features**

- Urban furniture for secure bicycle parking in colorized design.
- Allows from 2 to 12 vehicles in a modular structure with a numerous different possibilities and combinations according place and conditions.
- Modules can be armed alternately in front or rear positions.
- Cyclist most have their own security chains made out of steel wire with lock.
- The Modular Biciparking is manufactured in medium density polyethylene, steel tubes and polyethylene unions and ends that guarantees a harmless device with an optimum service and resistance.
- You can combine different colors on demand: yellow, green and red.
- This street furniture is all weather, U.V. ray protection included.
- Suggested to be install in parks, traffic islands, housing units, private gardens and touristic zones.
- Device must be fixed on ground as it shows in this technical sheet.
- Recommended Installation: Each post has four holes for correpondent ultrafix hexagonal head Ø 3/8" x 5.9 in. screw, with an extralarge tacket Ø 0.74 in. x 5.51 in. (not included) Can use an equivalent.

### **MODULAR BICI-PARKING**

Measures are nominal and can vary, between +- 2%.

#### Measure

**Length:** Depends on modules number

**Width:** 58.26 in. **Height:** 46.45 in.

## **MODULAR BICI-PARKING**

2 Modules

4 Modules

6 Modules

8 Modules

40 Modules 2x2

8 Modules 4x4

12 Modules 6x6