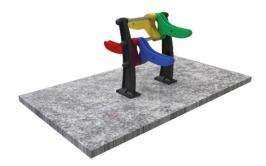

## **MODULAR BICI-PARKING**

2 Modules

4 Modules

6 Modules

8 Modules

40 Modules 2x2

8 Modules 4x4

12 Modules 6x6