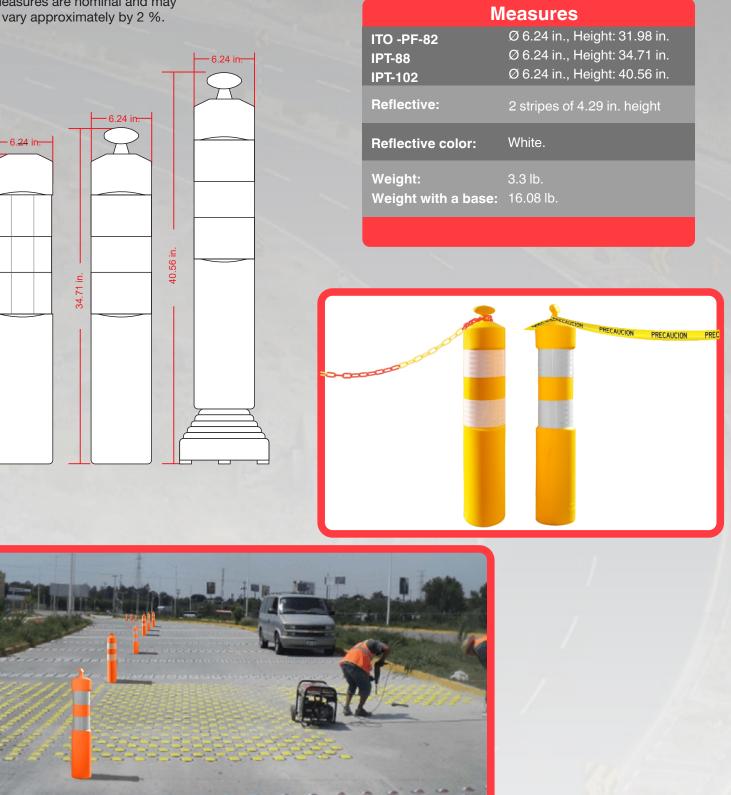

## **POLIFLEXY® BOLLARD**

Code: ITO-PF-82, IPT-88, IPF-102

Code: ITO-PF-82, IPT-88, IPF-102

Volumes, dimensions and other measures are nominal and may vary approximately by 2 %.

31.98 in.

**5.**A. DE C.V.