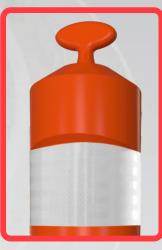

•Made of Poliflexy®, a malleable material that doesn't damage vehicles.

•It has 2 reflective Engineer or High-Intensity Grade stripes that help improve visibility at night.

•Color: Yellow or orange of great visibility (additional colors upon request).

•2 prismatic reflective stripes that help improve visibility at night.

A leader doesn't follow steps ... he marks the way