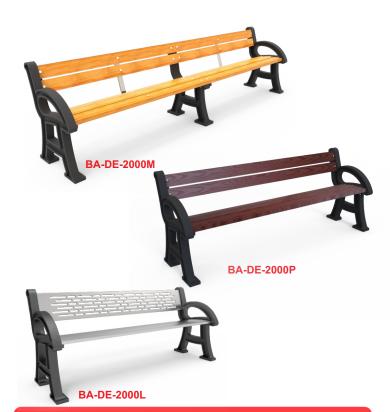

### **Rest Bench**

Code: BA-DE-2000L/BA-DE-2000M/BA-DE-2000P

#### **FEATURES**

The short model bench (70.86 in.) allows four or three sitting persons, and in the bigger (118.11 in.) between 5 or 6 persons, we can manufactured in the size that fit your needs on demand.

Both boards, seat and backrest, can be made of three different materials: » Wooden board with maritime polyurethane finishing.

- » Profile of plastic-wood
- » Steel dye cast cal. 12 and can carry your laser-cutted logo or advertising.