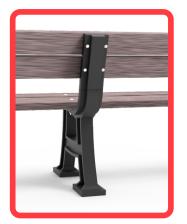

- Benches has a strong structure and stability thanks to its supports made out in 100 % recycled medium density prolypropylene.
- The supports of the **Rest Bench** offer a specific zone to install it anchored to floor with "ultrafix"screws cal. 3/8" x 5.9 in. and expansive polypropylene tackets "extralarge" cal. 3/4" x 5.51 in.
- Materials of the **Rest Bench** are all weather resistant, so are ideal for gardens, parks, street and every urban zone.
- The lateral restarms are an extra element of confort in this bench model.
- The backrest and the seat are made out in extruded wood plank and easy assembly with galvanized lenticular head screws, nuts and washers.