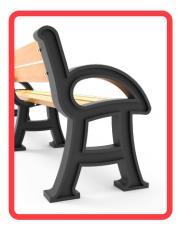

# Leader don't follow steps ... marks the way

- The **Rest Bench** model has a "retro" design with armrests integrated to a strong structure enought to offer users a confortable seat to talk, chat, read, wait for someone o -as its name said- to have a rest.
- The **Rest Bench** model has a design so adaptative for any environment as a urban furniture that contribute to a bettered cities and towns view and a good room for human activities.
- Benches are composed on two main lateral supports and a central one that sustain the backrest and the seat.