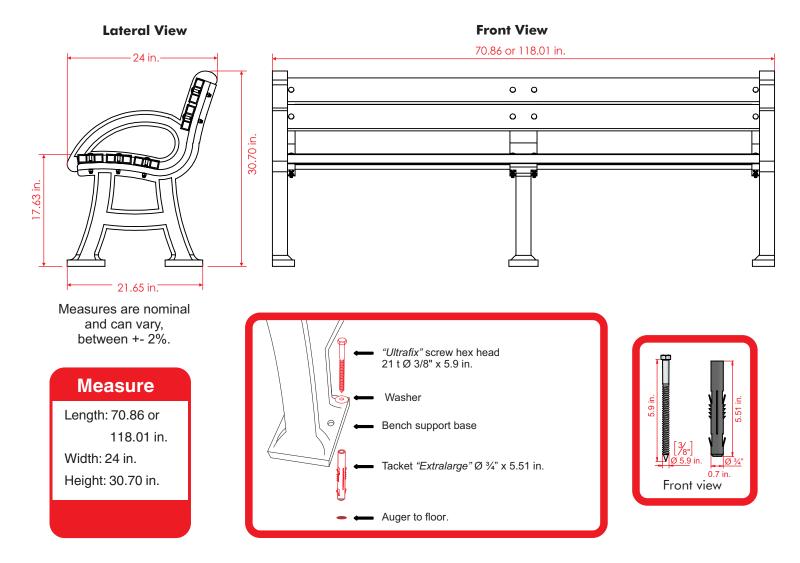

- Benches has a strong structure and stability thanks to its supports made out in 100 % recycled medium density prolypropylene.
- The supports of the **Rest Bench** offer a specific zone to install it anchored to floor with "ultrafix"screws cal. 3/8" x 5.9 in. and expansive polypropylene tackets "extralarge" cal. 3/4" x 5.51 in.
- Materials of the **Rest Bench** are all weather resistant, so are ideal for gardens, parks, street and every urban zone.
- The lateral restarms are an extra element of confort in this bench model.
- The backrest and the seat are made out in extruded wood plank and easy assembly with galvanized lenticular head screws, nuts and washers.

#### Rest Bench Code: BA-DE-2000L/BA-DE-2000M/BA-DE-2000P

All measures are in inches.