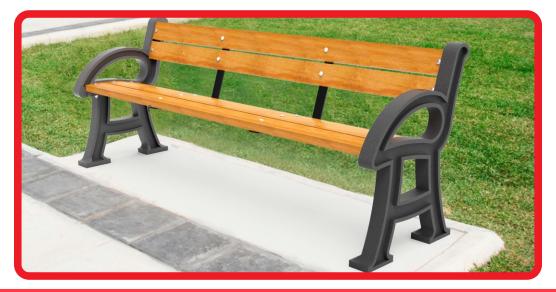

- Benches has a strong structure and stability thanks to its supports made out in 100 % recycled medium density prolypropylene.
- The supports of the **Rest Bench** offer a specific zone to install it anchored to floor with "ultrafix"screws cal. 3/8" x 5.9 in. and expansive polypropylene tackets "extralarge" cal. 3/4" x 5.51 in.
- Materials of the **Rest Bench** are all weather resistant, so are ideal for gardens, parks, street and every urban zone.
- The lateral restarms are an extra element of confort in this bench model.
- The backrest and the seat are made out in extruded wood plank and easy assembly with galvanized lenticular head screws, nuts and washers.

# Leader don't follow steps ... marks the way

- The **Rest Bench** model has a "retro" design with armrests integrated to a strong structure enought to offer users a confortable seat to talk, chat, read, wait for someone o -as its name said- to have a rest.
- The **Rest Bench** model has a design so adaptative for any environment as a urban furniture that contribute to a bettered cities and towns view and a good room for human activities.
- Benches are composed on two main lateral supports and a central one that sustain the backrest and the seat.

Both boards, seat and backrest, can be made of three different materials: » Wooden board with maritime polyurethane finishing.

- » Profile of plastic-wood
- » Steel dye cast cal. 12 and can carry your laser-cutted logo or advertising.