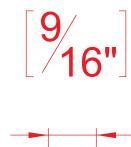

## FIXING TRAFFIC ITEMS ON ASPHALT ?

 The Tacket-Washer-Screw Set is an anchorage system for fix traffic items on asphalt and cement floors.

"ULTRAFIX": SCREW

- Manufactured out in galvanized steel.
- HEAD: Hexa 9/16"
- BODY: Ø 3/8"x 5.9 " length.
- WASHER
- Galvanized steel plane washer Ø 3/8".