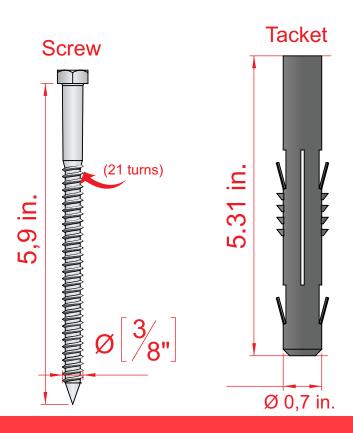

## FIXING TRAFFIC ITEMS ON ASPHALT ?

 The Tacket-Washer-Screw Set is an anchorage system for fix traffic items on asphalt and cement floors.

"ULTRAFIX": SCREW

- Manufactured out in galvanized steel.
- HEAD: Hexa 9/16"
- BODY: Ø 3/8"x 5.9 " length.
- WASHER
- Galvanized steel plane washer Ø 3/8".

## "EXTRALARGE" TACKET:

- Made out in polypropylene.
- Is a unique model on market.
- Measure:
- Exterior diameter Ø 0.7 x large 5.31 in.
- Apply epoxic resin for better results.

Ø 3/8"

Washer

Top view

Hexagonal head screw