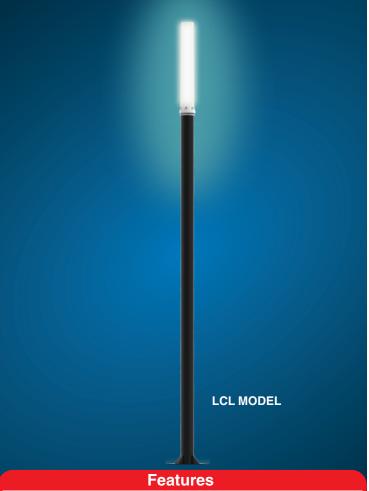

### Vandal-resistant Street light Match 3140

Code: LUM-C-3140-ANT

- Its tubular body is designed in one piece and it's made of a special white polymer so the light floods through.
- It's weather-resistant as well to temperature changes. It also has UV protection.
- Vandal-resistant and anti-graffiti.
- You can attach it to a post with the help of a 4" tube 16 gauge with a  $\frac{1}{4}$ " plate of 11.7 in.  $\times$  11.7 in. Black finish with powder coating.

## Vandal-resistant Street light Match 3140

Code: LUM-C-3140-ANT

Volumes, dimensions, and other measures are nominal and may vary by approximately 2 %.

## Measures: in. Measures

Street light Diameter: 3.9 in.

Height: 28.66 in.

Street light with post 10 ft 3 in.

|                      | LCC/LCA/LCL Model<br>50 W | LCC/LCA/LCL Model<br>30 W |
|----------------------|---------------------------|---------------------------|
| Lighting             | Yes                       | Yes                       |
| Power consumption    | 50 W                      | 30 W                      |
| Lumens               | 4500                      | 2700                      |
| Color                | Translucent white         | Translucent white         |
| Color temperature    | 6000-6500k                | 6000-6500k                |
| LED module           | LED Chip 50W              | LED Chip 50W              |
| Photoelectric sensor | Yes                       | Yes                       |