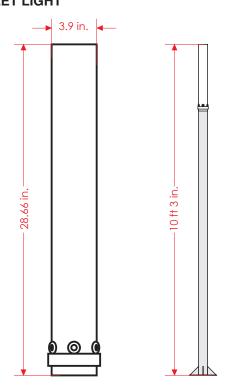

### STREET LIGHT Measures

## Measures: in. Measures

Street light Diameter: 3.9 in.

Height: 28.66 in.

Street light with post 10 ft 3 in.

|                      | LCC/LCA/LCL Model<br>50 W | LCC/LCA/LCL Model<br>30 W |
|----------------------|---------------------------|---------------------------|
| Lighting             | Yes                       | Yes                       |
| Power consumption    | 50 W                      | 30 W                      |
| Lumens               | 4500                      | 2700                      |
| Color                | Translucent white         | Translucent white         |
| Color temperature    | 6000-6500k                | 6000-6500k                |
| LED module           | LED Chip 50W              | LED Chip 50W              |
| Photoelectric sensor | Yes                       | Yes                       |