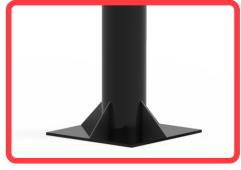

### Vandal-resistant Street light Match 3140

Code: LUM-C-3140-ANT

- Its tubular body is designed in one piece and it's made of a special white polymer so the light floods through.
- It's weather-resistant as well to temperature changes. It also has UV protection.
- Vandal-resistant and anti-graffiti.
- You can attach it to a post with the help of a 4" tube 16 gauge with a  $\frac{1}{4}$ " plate of 11.7 in.  $\times$  11.7 in. Black finish with powder coating.

**LCA MODEL** 

LCC MODEL

**BASE** 