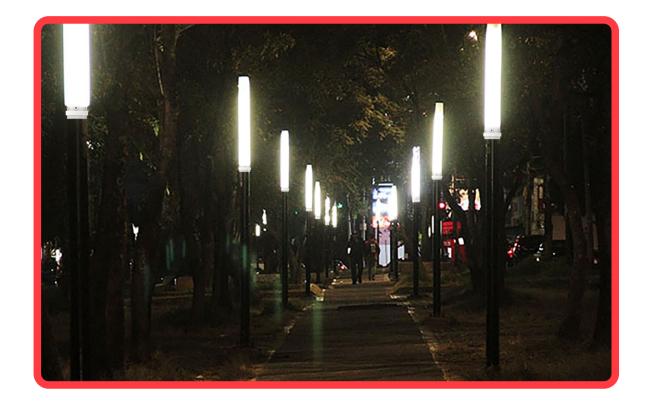

eter: 3.9 in.

Height: 28.66 in.

Street light with post 10 ft 3 in.

|                      | LCC/LCA/LCL Model<br>50 W | LCC/LCA/LCL Model<br>30 W |
|----------------------|---------------------------|---------------------------|
| Lighting             | Yes                       | Yes                       |
| Power consumption    | 50 W                      | 30 W                      |
| Lumens               | 4500                      | 2700                      |
| Color                | Translucent white         | Translucent white         |
| Color temperature    | 6000-6500k                | 6000-6500k                |
| LED module           | LED Chip 50W              | LED Chip 50W              |
| Photoelectric sensor | Yes                       | Yes                       |



# www.multisenal.com.mx